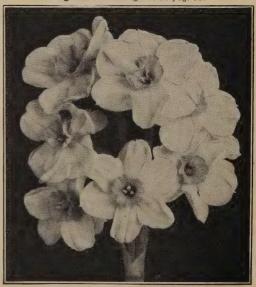

9460 Paper White Narcissus One of the easiest flowers to grow in the house either in soil or pebbles and water. Delightfully scented. Not hardy. Popular. 12 for 60¢; 100 for \$4.25; 250 for \$10.00.

8977 Ranunculus
Tecolote Giants. Wonderful colors; giant
flowers in June. Not hardy in very cold
sections. Splendid for growing in pots
during the winter. 12 to 15 in, stems.
3 for 15¢; 12 for 55¢; 100 for \$3.75.